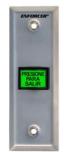

### **ENFORCER®** PUSH-TO-EXIT PLATES

#### **SD-7202GC-PE**

- ► Stainless-steel, single-gang.
- 2" square, green, illuminated, momentary push button.
- Includes: "PUSH TO EXIT" & "PRESIONE PARA SALIR."
- N.O./N.C. contacts rated 10 Amps @  $125 \sim 250$  VAC.
- Includes color-coded leads.